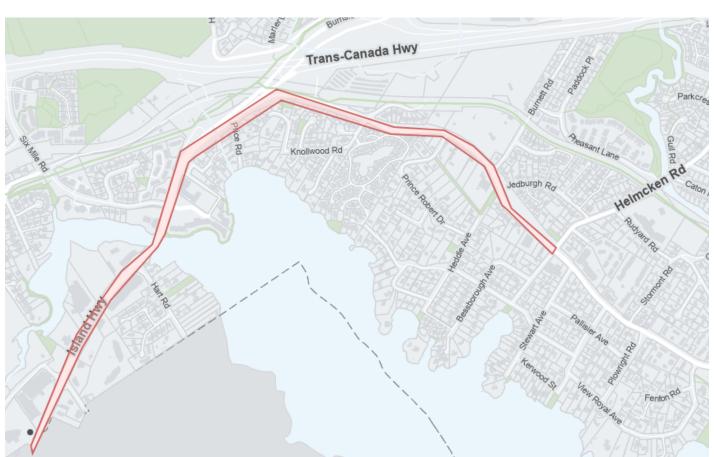

## **ISLAND HIGHWAY** Between 1730 ISLAND HWY and HELMCKEN RD

Please be advised that the Town of View Royal will be completing catch basin cleaning along Island Highway beginning at Helmcken Road and ending at the View Royal/Colwood border at 1730 Island Highway on May 3<sup>rd</sup>, 2023. Traffic will be affected between 7:00am and 3:00pm on this day.